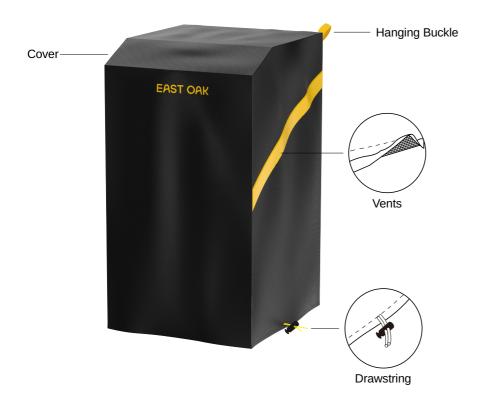

### **EAST OAK Smoker Cover**

#### INTRODUCTION

- We've made it easy for you. Our smoker cover fits East Oak 30 inch Smoker. No weather condition has got anything on the smoker cover because it can last through dust, dirt, and even snow! Plus, it's designed with 600D polyester and coated with PVC, so of course it's durable a.k.a. waterproof and fadeproof.
- The mesh fabric ensures minimal risk of mold or mildew during the rainy seasons.
- Even the wind can't pull the cover down, because it is built with a drawstring to secure the cover in place.